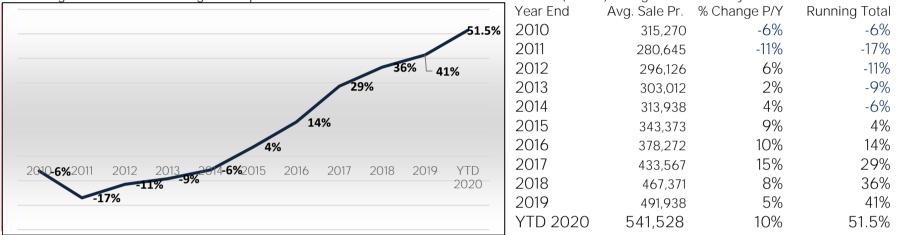

## 10 YEAR AVERAGE SALES PRICE TREND | JUNE 30, 2020

Percentages based on the average sales price for all residential homes sold on Camano Island (98282) during each calendar year.

| AREA       | MARKET SL  | JRVEY*  | JULY 11,      | 2020         |
|------------|------------|---------|---------------|--------------|
| Price (in  | Active &   |         |               |              |
| thousands) | Contingent | Pending | Pending Ratio | SOLD in 2020 |
| 0-99       | 0          | 0       | 0%            | 0            |
| 100-199    | 0          | 0       | 0%            | 3            |
| 200-249    | 1          | 1       | 100%          | 3            |
| 250-299    | 1          | 2       | 200%          | 10           |
| 300-349    | 5          | 11      | 220%          | 29           |
| 350-399    | 2          | 8       | 400%          | 23           |
| 400-449    | 2          | 3       | 150%          | 20           |
| 450-499    | 5          | 3       | 60%           | 12           |
| 500-549    | 3          | 6       | 200%          | 19           |
| 550-599    | 6          | 8       | 133%          | 17           |
| 600-649    | 3          | 4       | 133%          | 8            |
| 650-699    | 6          | 5       | 83%           | 10           |
| 700-749    | 4          | 1       | 25%           | 7            |
| 750-799    | 1          | 3       | 300%          | 9            |
| 800-849    | 1          | 3       | 300%          | 5            |
| 850-899    | 7          | 0       | О%            | 5            |
| 900-949    | 2          | 3       | 150%          | 0            |
| 950-999    | 1          | 3       | 0%            | 1            |
| 1000-1499  | 5          | 1       | 20%           | 10           |
| 1500-1999  | 1          | 0       | 0%            | 2            |
| 2000+      | 0          | 0       | O%            | 0            |
| CAMANO     |            |         |               |              |
| ISLAND     | 56         | 65      | 116%          | 193          |