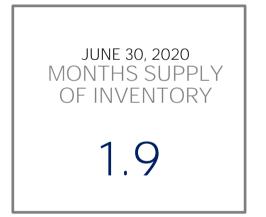

# +/-  | JULY 2017-<br>JUNE 2018 |
| Number of Homes Sold Rolling 12 Months | 412                      | 441                      | -7%   | (29)   | 503                     |



## PREVIOUS MONTH SNAPSHOT\* | JUNE 30, 2020

|                                      | 2020 | 2019 | % +/- | # +/- | 2018 |
|--------------------------------------|------|------|-------|-------|------|
| Number of New Listings added in June | 56   | 60   | -7%   | (4)   | 63   |
| Number of Pendings in June           | 41   | 54   | -24%  | (13)  | 53   |
| Number of Solds in June              | 32   | 54   | -41%  | (22)  | 77   |

## 10 YEAR AVERAGE SALES PRICE TREND | JUNE 30, 2020

Percentages based on the average sales price for all residential homes sold on Camano Island (98282) during each calendar year.







| AREA       | MARKET SL  | JRVEY*  | JULY 11,      | 2020         |
|------------|------------|---------|---------------|--------------|
| Price (in  | Active &   |         |               |              |
| thousands) | Contingent | Pending | Pending Ratio | SOLD in 2020 |
| 0-99       | 0          | 0       | 0%            | 0            |
| 100-199    | 0          | 0       | 0%            | 3            |
| 200-249    | 1          | 1       | 100%          | 3            |
| 250-299    | 1          | 2       | 200%          | 10           |
| 300-349    | 5          | 11      | 220%          | 29           |
| 350-399    | 2          | 8       | 400%          | 23           |
| 400-449    | 2          | 3       | 150%          | 20           |
| 450-499    | 5          | 3       |