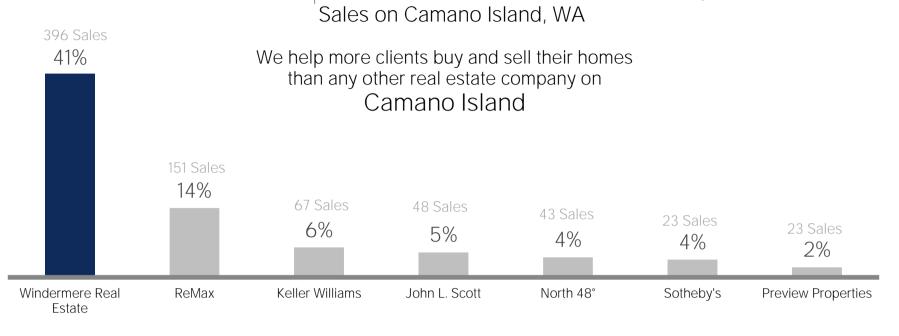

## MARKET SHARE\* | ROLLING 12 MONTHS ENDED JUNE 30, 2020



## MARKET SHARE\* | JUNE 30, 2020 Listings on Camano Island, WA

|                                                      |             |      | TOTAL    | MARKET |
|------------------------------------------------------|-------------|------|----------|--------|
|                                                      | RESIDENTIAL | LAND | LISTINGS | SHARE  |
| Windermere Real Estate                               | 19          | 21   | 40       | 36%    |
| ReMax                                                | 2           | 5    | 7        | 6%     |
| John L. Scott                                        | 2           | 5    | 7        | 6%     |
| Keller Williams                                      | 3           | 4    | 7        | 6%     |
| North 48°